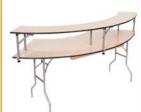

### Tables

8 Foot Wood Topper

6 Foot Wood Topper

Wood Folding Table

8 Ft Banquet

Plastic Resin Folding Table

8 Ft Banquet

Wood Folding Table

6 Ft Banquet

Plastic Resin Folding Table

6 Ft Banquet

\$6.50

\$6.50

\$50.00

\$40.00

\$8.50