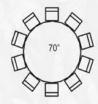

#### Suggested Table Linen

48" Round Tables Seat 2-4

Floor Length Linen 108" Round

60' Round Tables Seat 6-8

Floor Length 120" Round/Lap Length 90" Round

70" Round Tables Seat 8-10

Floor Length 132" Round/Lap Length 90" Round