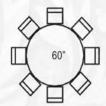

#### Suggested Table Linen

48" Round Tables Seat 2-4

Floor Length Linen 108" Round

60' Round Tables Seat 6-8

Floor Length 120" Round/Lap Length 90" Round

70" Round Tables Seat 8-10

Floor Length 132" Round/Lap Length 90" Round