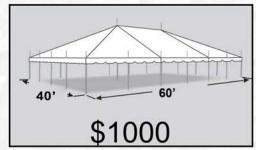

20'x30' Frame Tent Layout Tent can hold up to 5 round tables seating 48 guests

30'x30' Frame Tent Layout Tent can hold up to 9 round tables seating 72 guests

40'x60' Pole Tent Layout Tent can hold up to 16 banquet tables seating 152 guests