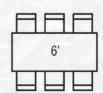

6' Banquet Tables Seat 6-8

Floor Length 90"x132"/Lap Length 72"x120"

8' Banquet Tables Seat 8-10

Floor Length 90"x156"/Lap Length 72"x120"

5' Square Tables Seat 8-10

Floor Length 108"x108" Square