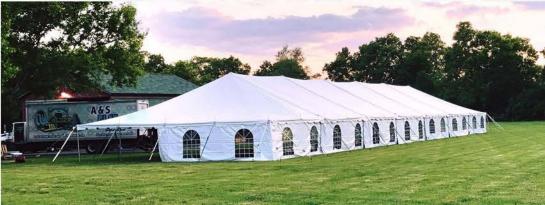

57'x96' Pole Tent Layout Tent can hold up to 40 round tables seating 320 guests

Pole Tents must be setup on Grass. For an additional charge pole tents can be setup on Asphalt if drilling and plugging of holes is allowed.