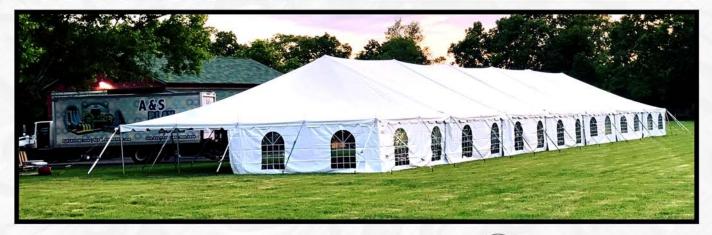

57'x96' Pole Tent Layout Tent can hold up to 40 round tables seating 320 guests

Pole Tents must be setup on Grass. For an additional charge pole tents can be setup on Asphalt if drilling and plugging of holes is allowed.