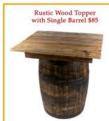

Bistro Wood Table 30" High

\$8.50

Fill and Chill Table

\$25.00

Rustic Topper with Single Barrel

\$85.00

6ft Rustic Topper with Double Barrels

\$160.00