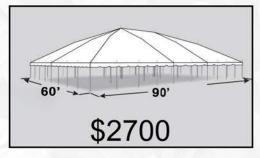

60'x90' Pole Tent Layout
Tent can hold up to 63 banquet tables seating 504 guests

Prices are subject to change without notice

40'x100' Pole Tent Layout Tent can hold up to 25 round tables seating 200 guests