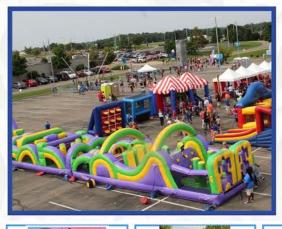

# Obstacle Courses

Misting Tent \$400

**Toxic Rampage Obstacle Course** 

\$650.00

Western Obstacle Course

\$750.00

Warrior Ninja Jump

\$800.00

Toxic Twister

\$1,600.00

Toxic Rush Climb-N-Slide Inflatable Dry Only

\$750.00

Toxic Radical Obstacle Course

\$650.00

Toxic Drop **Obstacle Course** 

\$1,200.00

Radical Run **Obstacle Course** 

\$1,200.00

Radical Run Junior **Obstacle Course** 

\$600.00

Juggernaut Obstacle Course

\$1,500.00

Ultimate Raceway

\$950.00

Adrenaline Rush **Obstacle Course** 

\$1,150.00

Bootcamp Challenge Obstacle Course

\$1,400.00

Backyard Obstacle Course

\$400.00

Adventure **Obstacle Course** 

\$850.00