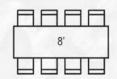

6' Banquet Tables Seat 6-8

Floor Length 90"x132"/Lap Length 72"x120"

8' Banquet Tables Seat 8-10

Floor Length 90"x156"/Lap Length 72"x120"

5' Square Tables Seat 8-10

Floor Length 108"x108" Square