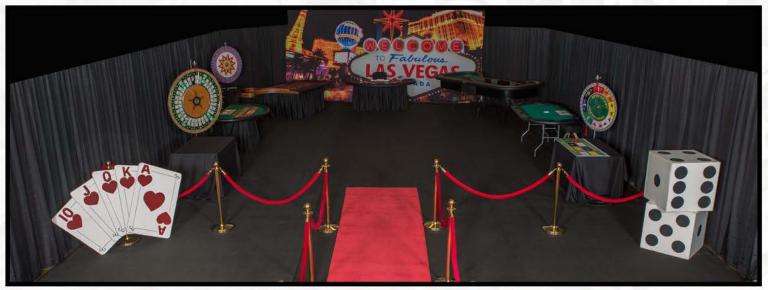

# Let A&S Party Rental customize your backdrop for your next event

Slot Machines Minimum of 4

\$200.00 ea

Craps Table Rental

\$250.00

Roulette Table Rental

\$150.00

Black Jack Table

\$150.00

Chuck A Luck Game Table

\$150.00

Derby Horse Wheel with Table

\$175.00

Texas Holdem Tables

\$150.00

Raffle Drum

\$50.00

Chuck A Luck Wheel

\$150.00

Money Prize Wheel

\$200.00

Derby Horse Wheel

\$150.00

Casino Six Wheel

\$150.00

Bingo Rentals

\$40.00

Giant Dice

\$75.00

Giant Playing Cards

\$75.00