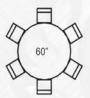

#### Suggested Table Linen

48" Round Tables Seat 2-4

Floor Length Linen 108" Round

60' Round Tables Seat 6-8

Floor Length 120" Round/Lap Length 90" Round

70" Round Tables Seat 8-10

Floor Length 132" Round/Lap Length 90" Round