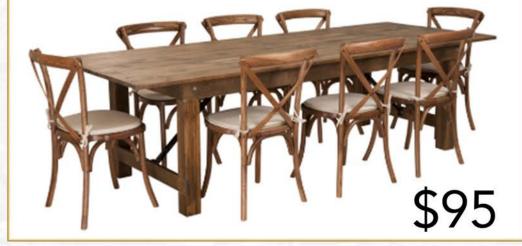

#### **NEW FARM TABLES**

Kids Table and Chairs

\$14.50

Wood Cross Back Chair

\$8.95

Chiavari Chairs Champagne

\$5.75

Chiavari Chairs Mahogany

\$5.75