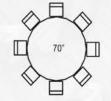

#### Suggested Table Linen

48" Round Tables Seat 2-4

Floor Length Linen 108" Round

60' Round Tables Seat 6-8

Floor Length 120" Round/Lap Length 90" Round

70" Round Tables Seat 8-10

Floor Length 132" Round/Lap Length 90" Round