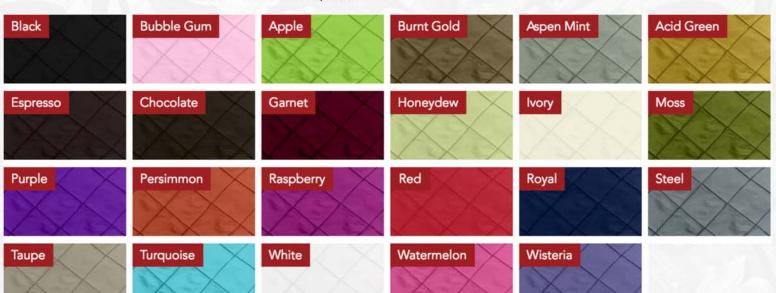

### Pintuck Linens

90" Round \$10.50

90" x 132" \$17.25

108" Round \$13.50

90" x 156" \$18.75

120" Round \$18.00

Table Runner \$4.50

132" Round \$19.50

| Black     | Antique Gold   | Abergine   | Burgundy        | Acid Green | Apple    |
|-----------|----------------|------------|-----------------|------------|----------|
| Cafe      | Cerise         | Cobalt     | Copper          | Emerald    | Espresso |
| Hunter    | Ice Blue       | Ice Pink   | lvory           | Lemon      | Lilac    |
| Magenta   | Navy           | Orange     | Peppermint Pink | Periwinkle | Pewter   |
| Plum      | Red            | Regal Blue | Rose            | Silver     | Sage     |
| Turquoise | Victorian Gold | Violet     | Watermelon      | White      | Wheat    |