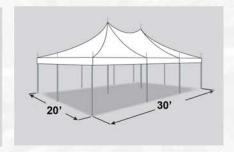

Weddings | Corporate | School | Private Events

www.aspartyrental.com

(937) 885-5454 | (513) 315-9110

300 Conover Drive Franklin, OH 45005

20'x20' Frame Tent Layout Tent can hold up to 4 round tables seating 32 guests