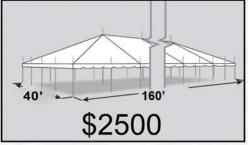

| 240    | 20         |
| 20x30  | 48       | 40x120 | 384      | 20x20                    | 300    | 25         |
| 30x30  | 72       | 40x140 | 448      | 20x24                    | 360    | 30         |
| 30x45  | 96       | 40x160 | 512      | 20x28                    | 420    | 35         |
| 30x60  | 144      | 40x180 | 576      | 20x32                    | 480    | 40         |
| 30x75  | 168      | 57x96  | 432      | 24x32                    | 576    | 48         |
| 30x90  | 216      | 60x90  | 432      |                          |        |            |
| 30x105 | 300      |        |          |                          |        |            |



4x4 Sections \$32

### Frame Tents











#### High Peak Frame Tents







\$325 \$275

\$325





































#### High Peak Pole Tents

















### Sailcloth Tents



57' x 96' Stillwater Tent Call for Pricing



57' Round Stillwater Tent
Call for Pricing

## Polyester Linens

90" Round \$7.95

108" Round \$12.75

120" Round \$16.25

132" Round \$18.25

108" Square \$12.75

72" x 120" \$8.65

90" x 132" \$14.75

90" x 156" \$17.25

Table Runner \$3.50

Napkin \$0.55

Table Skirt 14' \$33.75

Table Skirt 17' \$37.50

Table Skirt 21' \$41.25



| White        | Wedgewood   | Watermelon | Turquoise | Toast     | Terra Cotta |
|--------------|-------------|------------|-----------|-----------|-------------|
| Teal         | Tan         | Slate      | Silver    | Seamist   | Sage        |
| Ruby         | Royal       | Cherry Red | Raspberry | Purple    | Plum        |
| Pink B