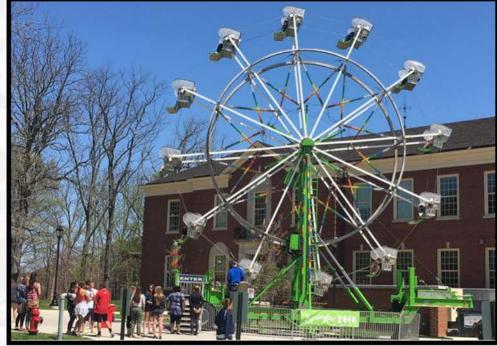

## Extreme Attractions

Ferris Wheel
Call for Pricing

Mechanical Bull

\$1,200.00

Mobile Zipline

\$3,500.00

Rock Climbing Wall

\$1,200.00