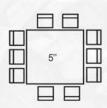

6' Banquet Tables Seat 6-8

Floor Length 90"x132"/Lap Length 72"x120"

8' Banquet Tables Seat 8-10

Floor Length 90"x156"/Lap Length 72"x120"

5' Square Tables Seat 8-10

Floor Length 108"x108" Square