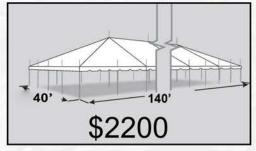

| 240    | 20         |
| 20x30  | 48       | 40x120 | 384      | 20x20                    | 300    | 25         |
| 30x30  | 72       | 40x140 | 448      | 20x24                    | 360    | 30         |
| 30x45  | 96       | 40x160 | 512      | 20x28                    | 420    | 35         |
| 30x60  | 144      | 40x180 | 576      | 20x32                    | 480    | 40         |
| 30x75  | 168      | 57x96  | 432      | 24x32                    | 576    | 48         |
| 30x90  | 216      | 60x90  | 432      |                          |        |            |
| 30x105 | 300      |        |          |                          |        |            |



4x4 Sections \$32

### Frame Tents











#### High Peak Frame Tents







\$325 \$275

\$325





































#### High Peak Pole Tents

















### Sailcloth Tents



57' x 96' Stillwater Tent Call for Pricing



57' Round Stillwater Tent
Call for Pricing

## Polyester Linens

90" Round \$7.95

108" Round \$12.75

120" Round \$16.25

132" Round \$18.25

108" Square \$12.75

72" x 120" \$8.65

90" x 132" \$14.75

90" x 156" \$17.25

Table Runner \$3.50

Napkin \$0.55

Table Skirt 14' \$33.75

Table Skirt 17' \$37.50

Table Skirt 21' \$41.25



| White        | Wedgewood   | Watermelon | Turquoise | Toast     | Terra Cotta |
|--------------|-------------|------------|-----------|-----------|-------------|
| Teal         | Tan         | Slate      | Silver    | Seamist   | Sage        |
| Ruby         | Royal       | Cherry Red | Raspberry | Purple    | Plum        |
| Pink