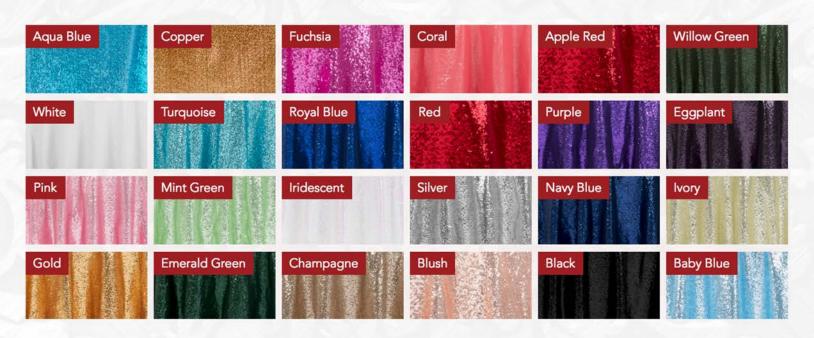

### Sequin Linens

108" Round \$44.85

120" Round \$57.75

132" Round \$65.25

90" x 132" \$54.75

90" x 156" \$63.75

Table Runner \$10.00