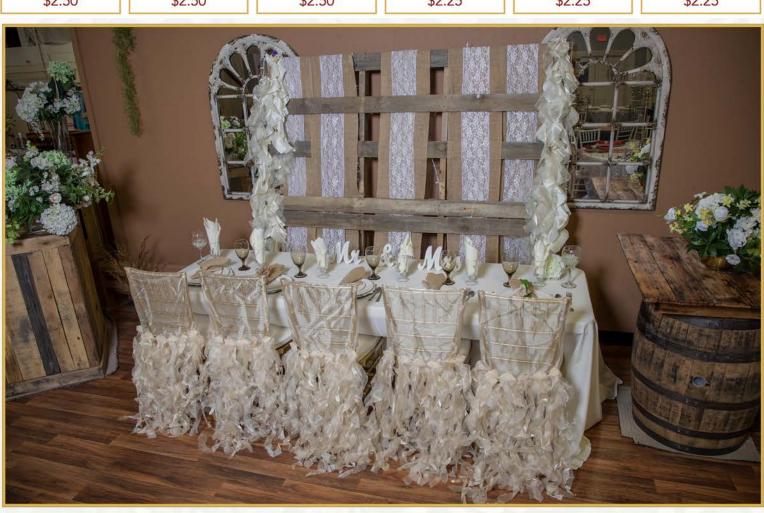

### Chair Covers

Black Spandex Ruched Chair Cover

\$3.95

White Spandex Ruched Chair Cover

\$3.95

Navy Spandex Ruched Chair Cover

\$3.95

Silver Spandex Ruched Chair Cover

\$3.95

Red Spandex Ruched Chair Cover

\$3.95

Ivory Spandex Ruched Chair Cover

\$3.95

White Banquet Chair Cover

\$2.50

Black Banquet Chair Cover

\$2.50

Ivory Banquet Chair Cover

\$2.50

White Folding Chair Cover

\$2.25

Black Folding Chair Cover

\$2.25

Ivory Folding Chair Cover