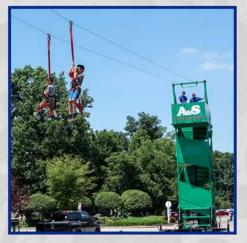

## Extreme Attractions

Ferris Wheel
Call for Pricing

Mechanical Bull

\$1,200.00

Mobile Zipline

\$3,500.00

Rock Climbing Wall

\$1,200.00