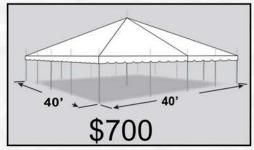

20'x30' Frame Tent Layout Tent can hold up to 5 round tables seating 48 guests

30'x30' Frame Tent Layout Tent can hold up to 9 round tables seating 72 guests

40'x60' Pole Tent Layout Tent can hold up to 16 banquet tables seating 152 guests