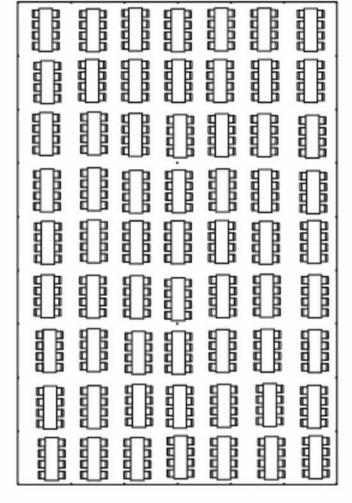

60'x90' Pole Tent Layout
Tent can hold up to 63 banquet tables seating 504 guests

Prices are subject to change without notice

40'x100' Pole Tent Layout Tent can hold up to 25 round tables seating 200 guests