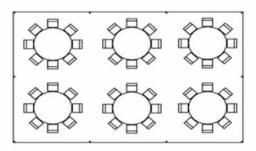

20'x30' Frame Tent Layout Tent can hold up to 5 round tables seating 48 guests

30'x30' Frame Tent Layout Tent can hold up to 9 round tables seating 72 guests

40'x60' Pole Tent Layout Tent can hold up to 16 banquet tables seating 152 guests