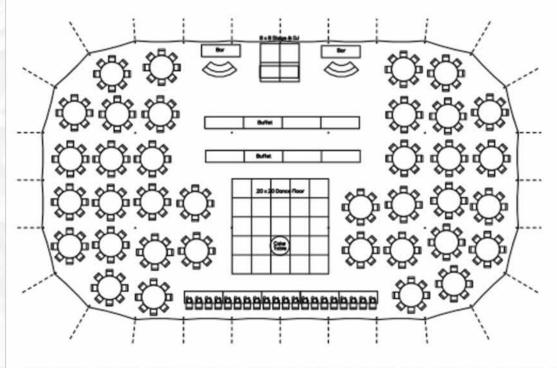

57'x96' Pole Tent Layout Tent can hold up to 40 round tables seating 320 guests

Pole Tents must be setup on Grass. For an additional charge pole tents can be setup on Asphalt if drilling and plugging of holes is allowed.