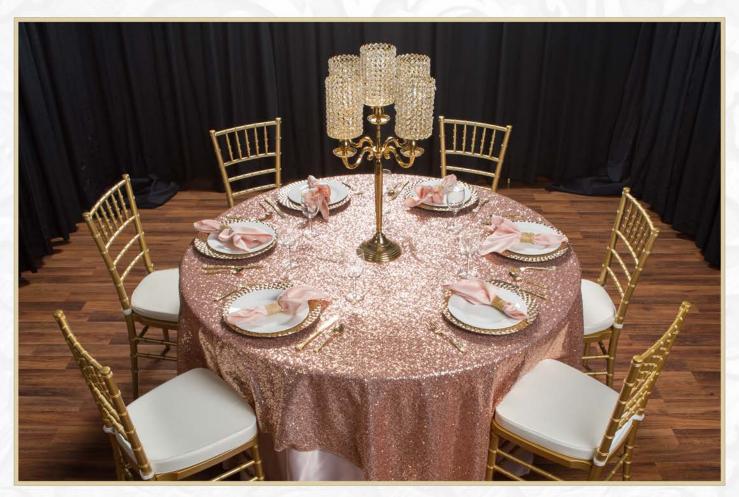

### Sequin Linens

108" Round \$44.85

120" Round \$57.75

132" Round \$65.25

90" x 132" \$54.75

90" x 156" \$63.75

Table Runner \$10.00