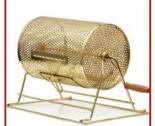

\$150.00

Chuck A Luck Game Table

\$150.00

Derby Horse Wheel with Table

\$175.00

Texas Holdem Tables

\$150.00

Raffle Drum

\$50.00

Chuck A Luck Wheel

\$150.00

Money Prize Wheel

\$200.00

Derby Horse Wheel

\$150.00

Casino Six Wheel