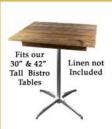

## Polyester Linens

90" Round \$7.95

108" Round \$12.75

120" Round \$16.25

132" Round \$18.25

108" Square \$12.75

72" x 120" \$8.65

90" x 132" \$14.75

90" x 156" \$17.25

Table Runner \$3.50

Napkin \$0.55

Table Skirt 14' \$33.75

Table Skirt 17' \$37.50

Table Skirt 21' \$41.25

| White        | Wedgewood   | Watermelon | Turquoise | Toast     | Terra Cotta |
|--------------|-------------|------------|-----------|-----------|-------------|
| Teal         | Tan         | Slate      | Silver    | Seamist   | Sage        |
| Ruby         | Royal       | Cherry Red | Raspberry | Purple    | Plum        |
| Pink Balloon | Periwinkle  | Peach      | Oyster    | Orange    | Olive       |
| Neon Pink    | Neon Orange | Neon Green | Navy      | Moss      | Mint        |
| Midnight     | Mauve       | Maize      | Magenta   | Lime      | Lilac       |
| Light Pink   | Light Blue  | Lemon      | Lagoon    | Kelly     | Jade        |
| lvory        | Ice Pink    | Ice Peach  | Ice Blue  | Hunter    | Hot Pink    |
| Honey        | Holiday Red | Goldenrod  | Gold      | Forest    | Espresso    |
| Emerald      | Dusty Rose  | Deep Royal | Cornsilk  | Coral     | Copper      |
| Cobalt       | Chocolate   | Charcoal   | Caribbean | Camel     | Cafe        |
| Burnt Orange | Burgundy    | Brick      | Black     | Aubergine | Army Green  |
| Aqua         | Acid Green  |            | Polu      | este      | r           |