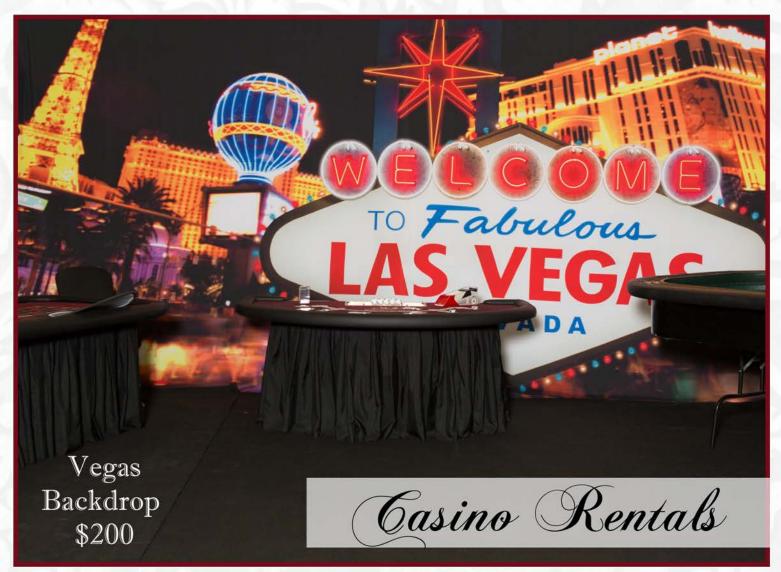

### Custom Backdrops

# Let A&S Party Rental customize your backdrop for your next event

Slot Machines Minimum of 4

\$200.00 ea

Craps Table Rental

\$250.00

Roulette Table Rental

\$150.00

Black Jack Table