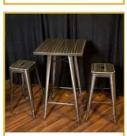

Rustic Bistro Wood Topper

\$30.00

Silver Bistro Bar Table with Stools

\$75.00

Wood Bistro Bar Table with Stools

\$75.00

Kids Table Only

\$8.50

\$160.00

Fill and Chill Table

\$25.00

Keg Cooler

\$25.00

Wood Bistro Bar Table with Stools

\$75.00

Silver Bistro Bar Table with Stools