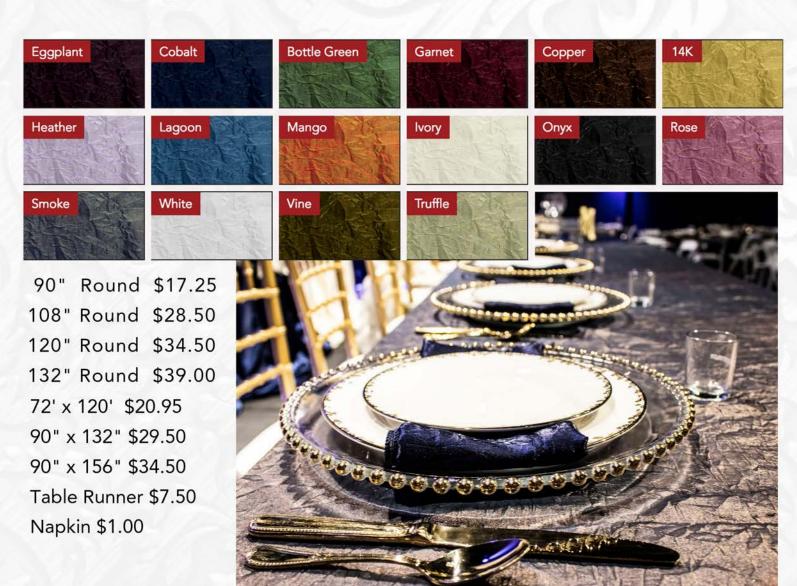

## Polyester Linens

90" Round \$7.95

108" Round \$12.75

120" Round \$16.25

132" Round \$18.25

108" Square \$12.75

72" x 120" \$8.65

90" x 132" \$14.75

90" x 156" \$17.25

Table Runner \$3.50

Napkin \$0.55

Table Skirt 14' \$33.75

Table Skirt 17' \$37.50

Table Skirt 21' \$41.25

| White        | Wedgewood   | Watermelon | Turquoise | Toast     | Terra Cotta |
|--------------|-------------|------------|-----------|-----------|-------------|
| Teal         | Tan         | Slate      | Silver    | Seamist   | Sage        |
| Ruby         | Royal       | Cherry Red | Raspberry | Purple    | Plum        |
| Pink Balloon | Periwinkle  | Peach      | Oyster    | Orange    | Olive       |
| Neon Pink    | Neon Orange | Neon Green | Navy      | Moss      | Mint        |
| Midnight     | Mauve       | Maize      | Magenta   | Lime      | Lilac       |
| Light Pink   | Light Blue  | Lemon      | Lagoon    | Kelly     | Jade        |
| lvory        | Ice Pink    | Ice Peach  | Ice Blue  | Hunter    | Hot Pink    |
| Honey        | Holiday Red | Goldenrod  | Gold      | Forest    | Espresso    |
| Emerald      | Dusty Rose  | Deep Royal | Cornsilk  | Coral     | Copper      |
| Cobalt       | Chocolate   | Charcoal   | Caribbean | Camel     | Cafe        |
| Burnt Orange | Burgundy    | Brick      | Black     | Aubergine | Army Green  |
| Aqua         | Acid Green  |            | Polu      | este      | r           |