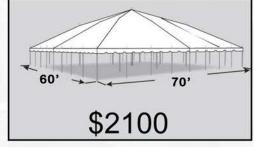

57'x96' Pole Tent Layout Tent can hold up to 40 round tables seating 320 guests

Pole Tents must be setup on Grass. For an additional charge pole tents can be setup on Asphalt if drilling and plugging of holes is allowed.