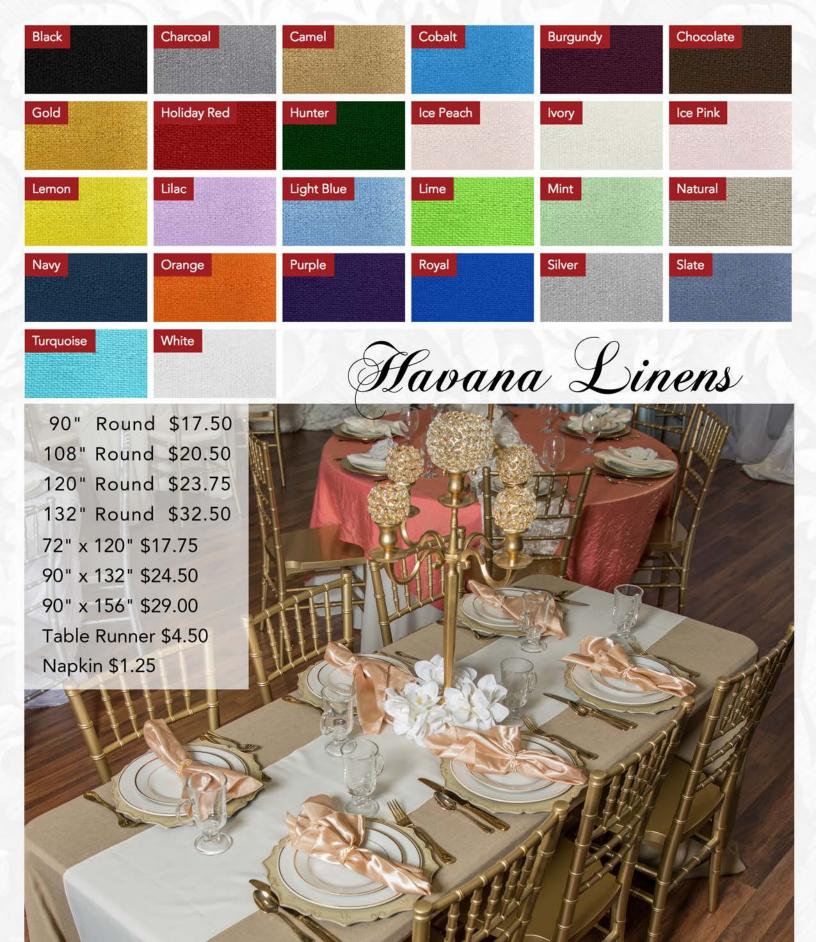

## Majestic Linens

90" Round \$15.00

108" Round \$18.00

120" Round \$20.00

132" Round \$26.00

72" x 120" \$15.00

90" x 132" \$18.00

90" x 156" \$19.50

Table Runner \$4.50

Napkin \$0.95