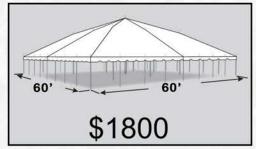

20'x30' Frame Tent Layout Tent can hold up to 5 round tables seating 48 guests

30'x30' Frame Tent Layout Tent can hold up to 9 round tables seating 72 guests

40'x60' Pole Tent Layout Tent can hold up to 16 banquet tables seating 152 guests