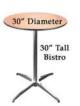

Bistro Wood Table 30" High

\$8.50

Fill and Chill Table

\$25.00

Rustic Topper with Single Barrel

\$85.00

6ft Rustic Topper with Double Barrels

\$160.00