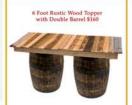

Bistro Wood Table 30" High

\$8.50

Fill and Chill Table

\$25.00

Rustic Topper with Single Barrel

\$85.00

6ft Rustic Topper with Double Barrels

\$160.00