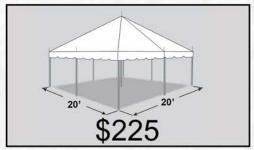

Weddings | Corporate | School | Private Events

www.aspartyrental.com

(937) 885-5454 | (513) 315-9110

300 Conover Drive Franklin, OH 45005

20'x20' Frame Tent Layout Tent can hold up to 4 round tables seating 32 guests