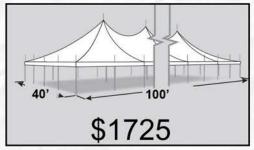

60'x90' Pole Tent Layout
Tent can hold up to 63 banquet tables seating 504 guests

Prices are subject to change without notice

40'x100' Pole Tent Layout Tent can hold up to 25 round tables seating 200 guests