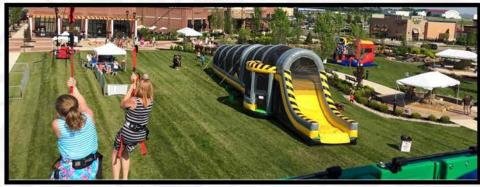

# Obstacle Courses

Misting Tent \$400

**Toxic Rampage Obstacle Course** 

\$650.00

Western Obstacle Course

\$750.00

Warrior Ninja Jump

\$800.00

Toxic Twister

\$1,600.00

Toxic Rush Climb-N-Slide Inflatable Dry Only

\$750.00

Toxic Radical Obstacle Course

\$650.00

Toxic Drop **Obstacle Course** 

\$1,200.00

Radical Run **Obstacle Course** 

\$1,200.00

Radical Run Junior **Obstacle Course** 

\$600.00

Juggernaut Obstacle Course

\$1,500.00

Ultimate Raceway

\$950.00

Adrenaline Rush **Obstacle Course** 

\$1,150.00

Bootcamp Challenge Obstacle Course

\$1,400.00

Backyard Obstacle Course

\$400.00

Adventure **Obstacle Course** 

\$850.00