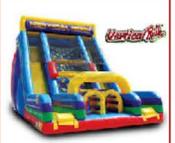

## Inflatable Slides

Vertical Rush Slide Dry Only

\$850.00

18' Inflatable Slide Dry Only

\$450.00

Giant Dual Lane Slice Dry Only

\$850.00

Toxic Rush Climb-N-Slide Inflatable