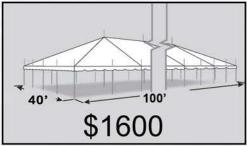

60'x90' Pole Tent Layout
Tent can hold up to 63 banquet tables seating 504 guests

Prices are subject to change without notice

40'x100' Pole Tent Layout Tent can hold up to 25 round tables seating 200 guests