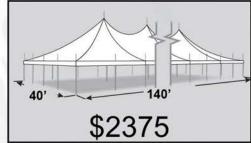

60'x90' Pole Tent Layout
Tent can hold up to 63 banquet tables seating 504 guests

Prices are subject to change without notice

40'x100' Pole Tent Layout Tent can hold up to 25 round tables seating 200 guests

57'x96' Pole Tent Layout Tent can hold up to 40 round tables seating 320 guests

Pole Tents must be setup on Grass. For an additional charge pole tents can be setup on Asphalt if drilling and plugging of holes is allowed.