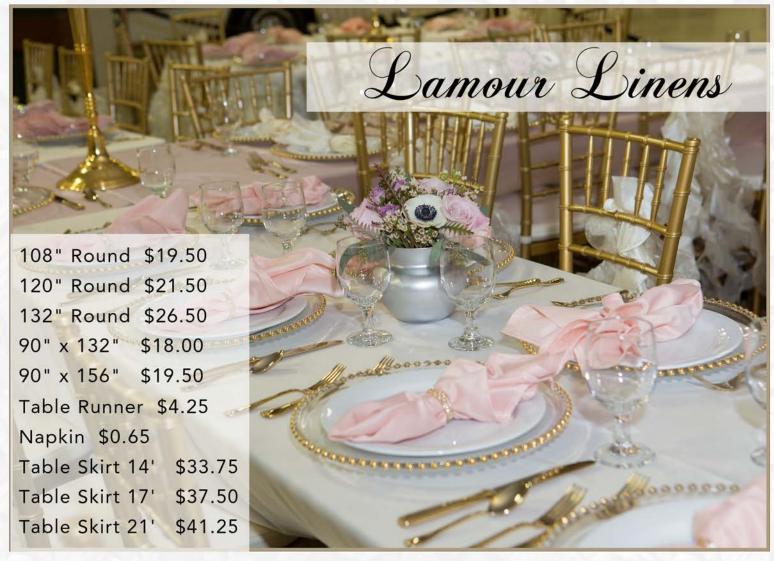

## Polyester Linens

90" Round \$7.95

108" Round \$12.75

120" Round \$16.25

132" Round \$18.25

108" Square \$12.75

72" x 120" \$8.65

90" x 132" \$14.75

90" x 156" \$17.25

Table Runner \$3.50

Napkin \$0.55

Table Skirt 14' \$33.75

Table Skirt 17' \$37.50

Table Skirt 21' \$41.25

| White        | Wedgewood   | Watermelon | Turquoise | Toast     | Terra Cotta |
|--------------|-------------|------------|-----------|-----------|-------------|
| Teal         | Tan         | Slate      | Silver    | Seamist   | Sage        |
| Ruby         | Royal       | Cherry Red | Raspberry | Purple    | Plum        |
| Pink Balloon | Periwinkle  | Peach      | Oyster    | Orange    | Olive       |
| Neon Pink    | Neon Orange | Neon Green | Navy      | Moss      | Mint        |
| Midnight     | Mauve       | Maize      | Magenta   | Lime      | Lilac       |
| Light Pink   | Light Blue  | Lemon      | Lagoon    | Kelly     | Jade        |
| lvory        | Ice Pink    | Ice Peach  | Ice Blue  | Hunter    | Hot Pink    |
| Honey        | Holiday Red | Goldenrod  | Gold      | Forest    | Espresso    |
| Emerald      | Dusty Rose  | Deep Royal | Cornsilk  | Coral     | Copper      |
| Cobalt       | Chocolate   | Charcoal   | Caribbean | Camel     | Cafe        |
| Burnt Orange | Burgundy    | Brick      | Black     | Aubergine | Army Green  |
| Aqua         | Acid Green  |            | Polu      | este      | r           |