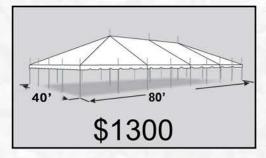

20'x30' Frame Tent Layout Tent can hold up to 5 round tables seating 48 guests

30'x30' Frame Tent Layout Tent can hold up to 9 round tables seating 72 guests

40'x60' Pole Tent Layout Tent can hold up to 16 banquet tables seating 152 guests