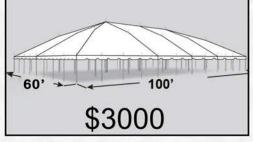

60'x90' Pole Tent Layout
Tent can hold up to 63 banquet tables seating 504 guests

Prices are subject to change without notice

40'x100' Pole Tent Layout Tent can hold up to 25 round tables seating 200 guests