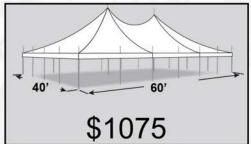

20'x30' Frame Tent Layout Tent can hold up to 5 round tables seating 48 guests

30'x30' Frame Tent Layout Tent can hold up to 9 round tables seating 72 guests

40'x60' Pole Tent Layout Tent can hold up to 16 banquet tables seating 152 guests

60'x90' Pole Tent Layout
Tent can hold up to 63 banquet tables seating 504 guests

Prices are subject to change without notice

40'x100' Pole Tent Layout Tent can hold up to 25 round tables seating 200 guests