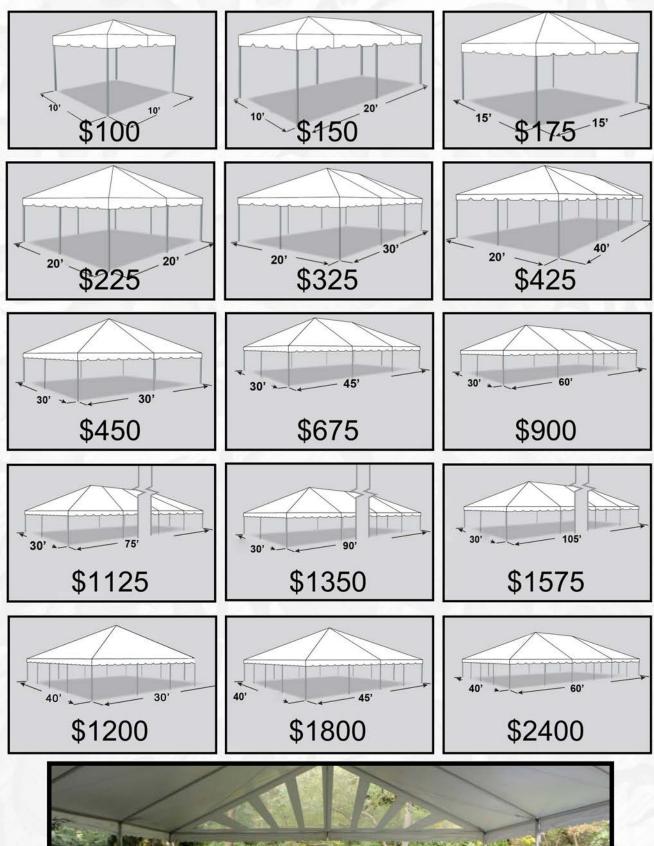

Weddings | Corporate | School | Private Events

www.aspartyrental.com

(937) 885-5454 | (513) 315-9110

300 Conover Drive Franklin, OH 45005

20'x20' Frame Tent Layout Tent can hold up to 4 round tables seating 32 guests

20'x30' Frame Tent Layout Tent can hold up to 5 round tables seating 48 guests

30'x30' Frame Tent Layout Tent can hold up to 9 round tables seating 72 guests

40'x60' Pole Tent Layout Tent can hold up to 16 banquet tables seating 152 guests

60'x90' Pole Tent Layout
Tent can hold up to 63 banquet tables seating 504 guests

Prices are subject to change without notice

40'x100' Pole Tent Layout Tent can hold up to 25 round tables seating 200 guests

57'x96' Pole Tent Layout Tent can hold up to 40 round tables seating 320 guests

Pole Tents must be setup on Grass. For an additional charge pole tents can be setup on Asphalt if drilling and plugging of holes is allowed.