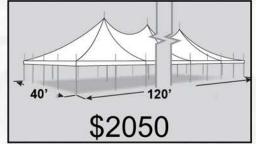

60'x90' Pole Tent Layout
Tent can hold up to 63 banquet tables seating 504 guests

Prices are subject to change without notice

40'x100' Pole Tent Layout Tent can hold up to 25 round tables seating 200 guests