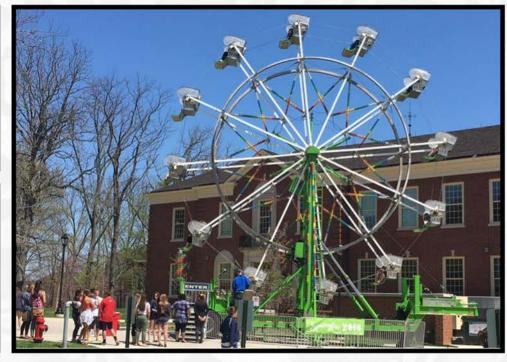

## Extreme Attractions

Ferris Wheel
Call for Pricing

Mechanical Bull

\$1,200.00

Mobile Zipline

\$3,500.00

Rock Climbing Wall

\$1,200.00