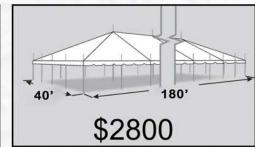

60'x90' Pole Tent Layout
Tent can hold up to 63 banquet tables seating 504 guests

Prices are subject to change without notice

40'x100' Pole Tent Layout Tent can hold up to 25 round tables seating 200 guests