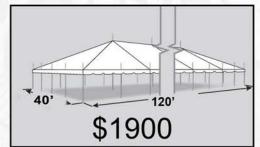

| 240    | 20         |
| 20x30  | 48       | 40x120 | 384      | 20x20                    | 300    | 25         |
| 30x30  | 72       | 40x140 | 448      | 20x24                    | 360    | 30         |
| 30x45  | 96       | 40x160 | 512      | 20x28                    | 420    | 35         |
| 30x60  | 144      | 40x180 | 576      | 20x32                    | 480    | 40         |
| 30x75  | 168      | 57x96  | 432      | 24x32                    | 576    | 48         |
| 30x90  | 216      | 60x90  | 432      |                          |        |            |
| 30x105 | 300      |        |          |                          |        |            |



4x4 Sections \$32

### Frame Tents











#### High Peak Frame Tents







\$325 \$275

\$325





































#### High Peak Pole Tents

















### Sailcloth Tents



57' x 96' Stillwater Tent Call for Pricing



57' Round Stillwater Tent
Call for Pricing

## Polyester Linens

90" Round \$7.95

108" Round \$12.75

120" Round \$16.25

132" Round \$18.25

108" Square \$12.75

72" x 120" \$8.65

90" x 132" \$14.75

90" x 156" \$17.25

Table Runner \$3.50

Napkin \$0.55

Table Skirt 14' \$33.75

Table Skirt 17' \$37.50

Table Skirt 21' \$41.25



| White        | Wedgewood   | Watermelon | Turquoise | Toast     | Terra Cotta |
|--------------|-------------|------------|-----------|-----------|-------------|
| Teal         | Tan         | Slate      | Silver    | Seamist   | Sage        |
| Ruby         | Royal       | Cherry Red | Raspberry | Purple    | Plum        |
| Pi