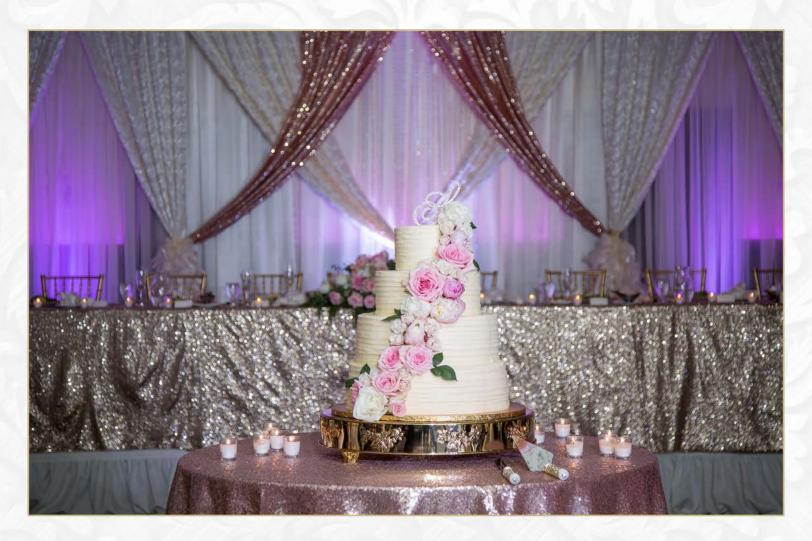

## Polyester Linens

90" Round \$7.95

108" Round \$12.75

120" Round \$16.25

132" Round \$18.25

108" Square \$12.75

72" x 120" \$8.65

90" x 132" \$14.75

### Sequin Linens

108" Round \$44.85

120" Round \$57.75

132" Round \$65.25

90" x 132" \$54.75

90" x 156" \$63.75

Table Runner \$10.00