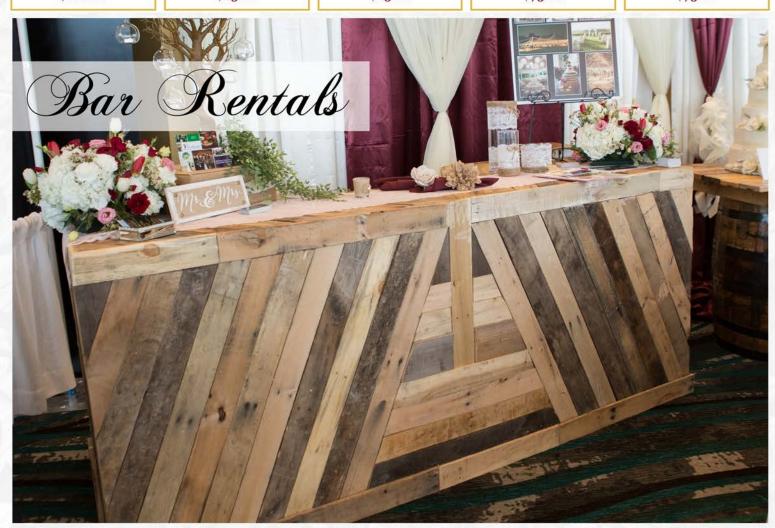

\$350.00

Rustic Bar

\$250.00

Wood Serpentine Bar 2-Tier

\$55.00

Inflatable Tiki Bar

\$325.00

Wine Barrel Bar