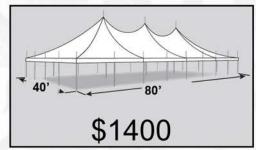

60'x90' Pole Tent Layout
Tent can hold up to 63 banquet tables seating 504 guests

Prices are subject to change without notice

40'x100' Pole Tent Layout Tent can hold up to 25 round tables seating 200 guests

57'x96' Pole Tent Layout Tent can hold up to 40 round tables seating 320 guests

Pole Tents must be setup on Grass. For an additional charge pole tents can be setup on Asphalt if drilling and plugging of holes is allowed.