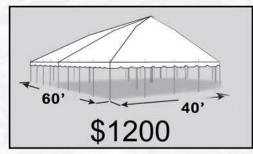

20'x30' Frame Tent Layout Tent can hold up to 5 round tables seating 48 guests

30'x30' Frame Tent Layout Tent can hold up to 9 round tables seating 72 guests

40'x60' Pole Tent Layout Tent can hold up to 16 banquet tables seating 152 guests