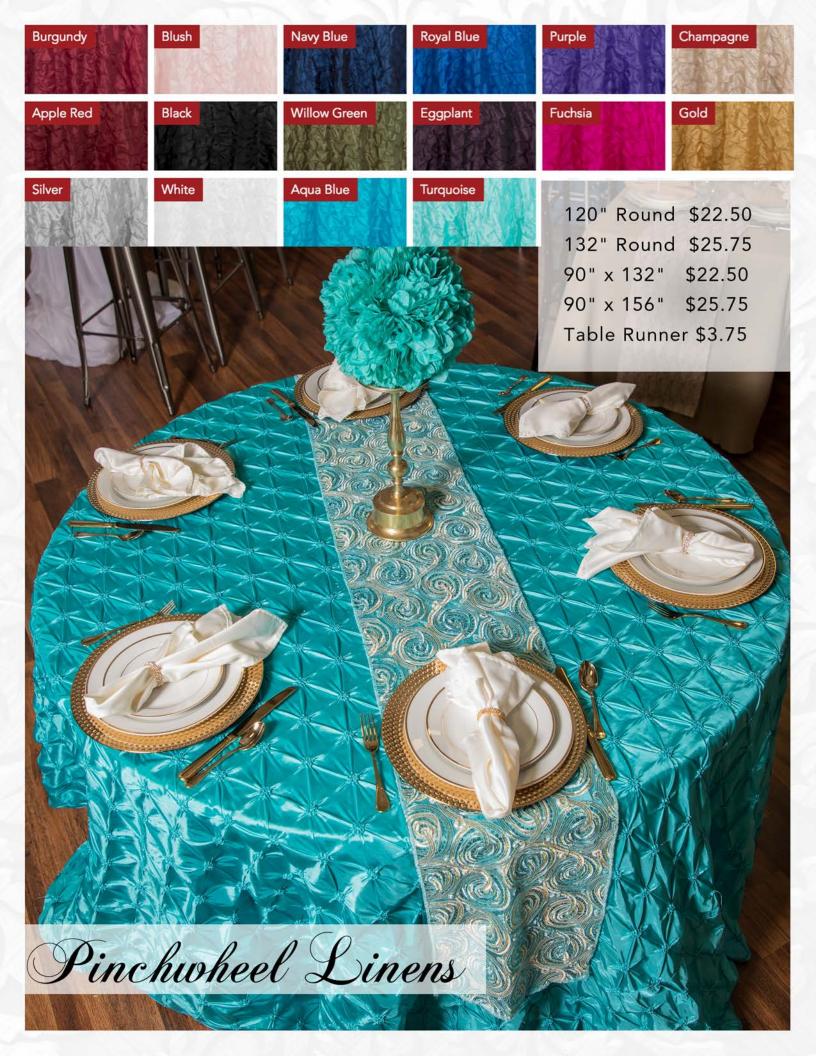

### Pintuck Linens

90" Round \$10.50

90" x 132" \$17.25

108" Round \$13.50

90" x 156" \$18.75

120" Round \$18.00

Table Runner \$4.50

132" Round \$19.50