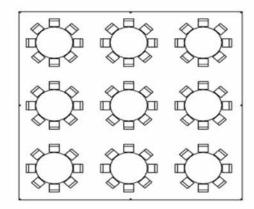

20'x30' Frame Tent Layout Tent can hold up to 5 round tables seating 48 guests

30'x30' Frame Tent Layout Tent can hold up to 9 round tables seating 72 guests

40'x60' Pole Tent Layout Tent can hold up to 16 banquet tables seating 152 guests