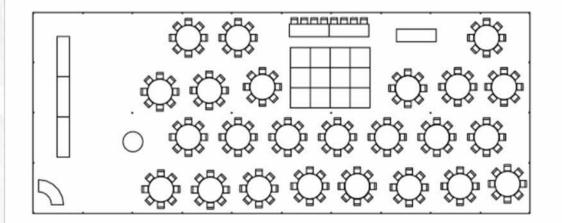

20'x30' Frame Tent Layout Tent can hold up to 5 round tables seating 48 guests

30'x30' Frame Tent Layout Tent can hold up to 9 round tables seating 72 guests

40'x60' Pole Tent Layout Tent can hold up to 16 banquet tables seating 152 guests