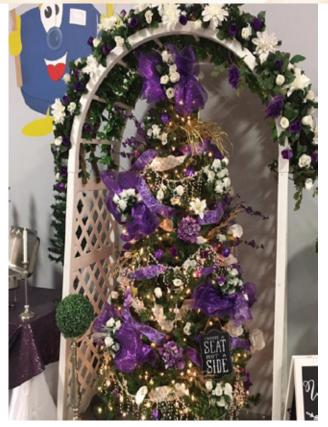

## Decon

RUSTIC ARCH \$75.00

WHITE ARCH \$50.00

WOOD ARBOR \$150.00

BARREL TABLE \$160.00

COLUMNS 18" \$6.50 24" \$8.50 40" \$11.50

COLUMNS 32" \$8.00 40" \$11.00 48" \$13.00 56" \$16.50

ROUND BARREL TABLE \$85.00