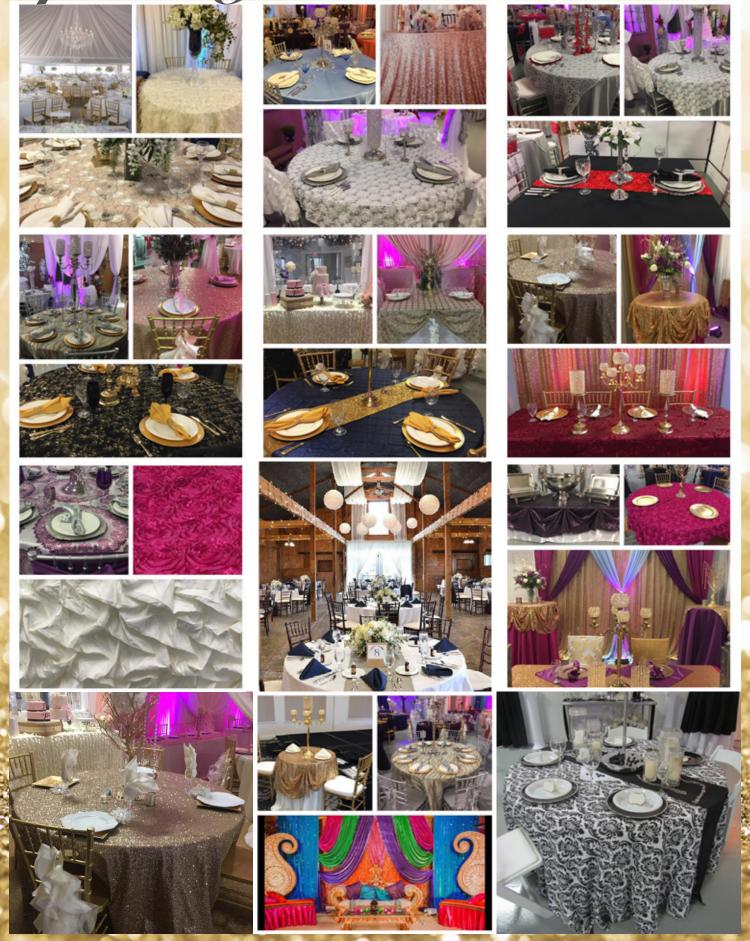

# Linens

| h. 4 |
|------|
|      |
|      |
|      |

| ~~~                        | 11 37 45                |                         |                          |                           | 111                       | The same of the sa | V. NOSCHOOL                 |
|----------------------------|-------------------------|-------------------------|--------------------------|---------------------------|---------------------------|--------------------------------------------------------------------------------------------------------------------------------------------------------------------------------------------------------------------------------------------------------------------------------------------------------------------------------------------------------------------------------------------------------------------------------------------------------------------------------------------------------------------------------------------------------------------------------------------------------------------------------------------------------------------------------------------------------------------------------------------------------------------------------------------------------------------------------------------------------------------------------------------------------------------------------------------------------------------------------------------------------------------------------------------------------------------------------------------------------------------------------------------------------------------------------------------------------------------------------------------------------------------------------------------------------------------------------------------------------------------------------------------------------------------------------------------------------------------------------------------------------------------------------------------------------------------------------------------------------------------------------------------------------------------------------------------------------------------------------------------------------------------------------------------------------------------------------------------------------------------------------------------------------------------------------------------------------------------------------------------------------------------------------------------------------------------------------------------------------------------------------|-----------------------------|
| Table Size:<br>Linen Size: | 72" Round<br>(6' Round) | 60" Round<br>(5' Round) | 48" Round<br>(4' Round)  | 30" Round                 | 30" Round<br>Hightop      | 6' Banquet                                                                                                                                                                                                                                                                                                                                                                                                                                                                                                                                                                                                                                                                                                                                                                                                                                                                                                                                                                                                                                                                                                                                                                                                                                                                                                                                                                                                                                                                                                                                                                                                                                                                                                                                                                                                                                                                                                                                                                                                                                                                                                                     | 8' Banquet                  |
| Skirting<br>Required:      | 19 Feet                 | 16 Feet                 | 12 % Feet                | 8 Feet                    | 8 Feet                    | 3 Sides: 11'<br>4 Sides: 17'                                                                                                                                                                                                                                                                                                                                                                                                                                                                                                                                                                                                                                                                                                                                                                                                                                                                                                                                                                                                                                                                                                                                                                                                                                                                                                                                                                                                                                                                                                                                                                                                                                                                                                                                                                                                                                                                                                                                                                                                                                                                                                   | 3 Sides: 13<br>4 Sides: 21  |
| 132" Round                 | To The Floor            |                         |                          |                           | To The Floor<br>With Tie  | Bunting<br>Overlay                                                                                                                                                                                                                                                                                                                                                                                                                                                                                                                                                                                                                                                                                                                                                                                                                                                                                                                                                                                                                                                                                                                                                                                                                                                                                                                                                                                                                                                                                                                                                                                                                                                                                                                                                                                                                                                                                                                                                                                                                                                                                                             | Bunting<br>Overlay          |
| 120" Round                 | 24" Drop                | To The Floor            |                          |                           | To The Floor              | Bunting<br>Overlay                                                                                                                                                                                                                                                                                                                                                                                                                                                                                                                                                                                                                                                                                                                                                                                                                                                                                                                                                                                                                                                                                                                                                                                                                                                                                                                                                                                                                                                                                                                                                                                                                                                                                                                                                                                                                                                                                                                                                                                                                                                                                                             | Bunting<br>Overlay          |
| 108" Round                 | 18" Drop                | 24" Drop                | To The Floor             |                           | 39" Drop                  | Bunting<br>Overlay                                                                                                                                                                                                                                                                                                                                                                                                                                                                                                                                                                                                                                                                                                                                                                                                                                                                                                                                                                                                                                                                                                                                                                                                                                                                                                                                                                                                                                                                                                                                                                                                                                                                                                                                                                                                                                                                                                                                                                                                                                                                                                             | Bunting<br>Overlay          |
| 90" Round                  | 9" Drop                 | 15" Drop                | 21" Drop                 | To The Floor              | 30" Drop                  |                                                                                                                                                                                                                                                                                                                                                                                                                                                                                                                                                                                                                                                                                                                                                                                                                                                                                                                                                                                                                                                                                                                                                                                                                                                                                                                                                                                                                                                                                                                                                                                                                                                                                                                                                                                                                                                                                                                                                                                                                                                                                                                                |                             |
| 54" X 54"                  |                         |                         | Sides: 3"<br>Points: 14" | Sides: 12"<br>Points: 23" | Sides: 12"<br>Points: 23" | Overlay                                                                                                                                                                                                                                                                                                                                                                                                                                                                                                                                                                                                                                                                                                                                                                                                                                                                                                                                                                                                                                                                                                                                                                                                                                                                                                                                                                                                                                                                                                                                                                                                                                                                                                                                                                                                                                                                                                                                                                                                                                                                                                                        | Overlay                     |
| 60" X 120"                 |                         |                         |                          |                           |                           | Sides: 15"<br>Ends: 24"                                                                                                                                                                                                                                                                                                                                                                                                                                                                                                                                                                                                                                                                                                                                                                                                                                                                                                                                                                                                                                                                                                                                                                                                                                                                                                                                                                                                                                                                                                                                                                                                                                                                                                                                                                                                                                                                                                                                                                                                                                                                                                        | Sides: 15"<br>Ends: 12"     |
| 90" X 132"                 |                         |                         |                          |                           |                           | To The Floor<br>On All Sides                                                                                                                                                                                                                                                                                                                                                                                                                                                                                                                                                                                                                                                                                                                                                                                                                                                                                                                                                                                                                                                                                                                                                                                                                                                                                                                                                                                                                                                                                                                                                                                                                                                                                                                                                                                                                                                                                                                                                                                                                                                                                                   |                             |
| 90" X 156"                 |                         |                         |                          |                           |                           | To The Floor<br>With Excess                                                                                                                                                                                                                                                                                                                                                                                                                                                                                                                                                                                                                                                                                                                                                                                                                                                                                                                                                                                                                                                                                                                                                                                                                                                                                                                                                                                                                                                                                                                                                                                                                                                                                                                                                                                                                                                                                                                                                                                                                                                                                                    | To The Floo<br>On All Side: |
|                            |                         |                         |                          |                           |                           |                                                                                                                                                                                                                                                                                                                                                                                                                                                                                                                                                                                                                                                                                                                                                                                                                                                                                                                                                                                                                                                                                                                                                                                                                                                                                                                                                                                                                                                                                                                                                                                                                                                                                                                                                                                                                                                                                                                                                                                                                                                                                                                                |                             |

Sizing Info Specialty Linens