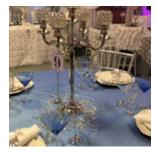

# Genterpieces

CRYSTAL CYLINDER \$35.00

CRYSTAL CYLINDER SM \$7.00 MD \$8.00 LG \$10.00

CRYSTAL CYLINDER SM \$3.50 LG \$7.00

CRYSTAL CYLINDER SM \$7.00 MD \$8.00 LG \$10.00

GOLD MANZANITA TREE \$25.00

NATURAL MANZANITA TREE \$25.00

SILVER MANZANITA TREE \$25.00

55" GOLD CENTERPIECE \$55.00

CANDLESTICKS 39" \$25.00 45" \$30.00

30" CANDLESTICK \$30.00

CRYSTAL TREE \$55.00

55" SILVER CENTERPIECE \$55.00

25" GOLD/SILVER CANDLEABRA \$27.00

BROWN MANZANITA TREE \$25.00

WHITE LED TREE \$175.00

FLOWER SETTING \$27.00

25" CANDLEABRA \$27.00

30" CANDLESTICK \$30.00