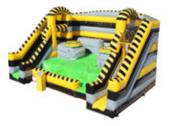

# Inflatables

HUMAN BOWLING \$850.00

DERBY HORSE TRACK \$300.00

TRIPLE PLAY \$375.00

BOULDER DASH \$850.00

BOXING RING \$425.00

2 LANE BUNGEE \$525.00

3 LANE BUNGEE \$650.00

1ST IN 10 \$500.00

CRISS CROSS COLLISION COURSE \$850.00

CROSSTOWN SHOOTOUT \$275.00

DEMOLITION BALL \$625.00

FOAM DANCE PARTY \$1500.00

HUMAN FOOSBALL \$850.00

INFLATABLE TWISTER \$279.00

WIFFLE BALL CLASSIC \$125.00

JACOB'S LADDER \$550.00

KNOCK YOUR BLOCK OFF \$200.00

TWISTER 3D \$279.00

SHOOTING GALLERY \$500.00

MELTDOWN \$1500.00

VELCRO WALL \$500.00

WATER WARS \$375.00

JOUSTING RING \$600.00