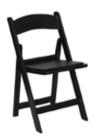

## Tables and Chairs

BISTRO TABLE \$8.50

60' ROUND \$8.50

6ft TABLE \$6.50

8ft TABLE \$8.50

70' ROUND \$9.50

WHITE RESIN CHAIR \$1.10

WHITE WOOD CHAIR \$3.00