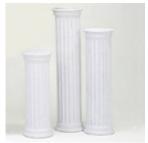

## Decon

RUSTIC ARCH \$75.00

WHITE ARCH \$50.00

WOOD ARBOR \$150.00

BARREL TABLE \$160.00

COLUMNS 18" \$6.50 24" \$8.50 40" \$11.50

COLUMNS 32" \$8.00 40" \$11.00 48" \$13.00 56" \$16.50

ROUND BARREL TABLE \$85.00