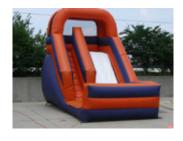

# Inflatable & Water Slides

18' SLIDE \$400.00

56' ROARING RIVER SLIDE & SLIP N' SLIDE \$975.00

STARS N' STRIPES SLIDE \$750.00

VERTICAL RUSH SLIDE \$850.00

19' WIPEOUT WET/DRY SLIDE \$500.00

VELOCITY EXTREME SLIDE \$700.00