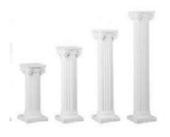

## Decon

RUSTIC ARCH \$75.00

WHITE ARCH \$50.00

WOOD ARBOR \$150.00

BARREL TABLE \$160.00

COLUMNS 18" \$6.50 24" \$8.50 40" \$11.50

COLUMNS 32" \$8.00 40" \$11.00 48" \$13.00 56" \$16.50

ROUND BARREL TABLE \$85.00