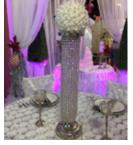

# Genterpieces

CRYSTAL CYLINDER \$35.00

CRYSTAL CYLINDER SM \$7.00 MD \$8.00 LG \$10.00

CRYSTAL CYLINDER SM \$3.50 LG \$7.00

CRYSTAL CYLINDER SM \$7.00 MD \$8.00 LG \$10.00

GOLD MANZANITA TREE \$25.00

NATURAL MANZANITA TREE \$25.00

SILVER MANZANITA TREE \$25.00

55" GOLD CENTERPIECE \$55.00

CANDLESTICKS 39" \$25.00 45" \$30.00

30" CANDLESTICK \$30.00

CRYSTAL TREE \$55.00

55" SILVER CENTERPIECE \$55.00

25" GOLD/SILVER CANDLEABRA \$27.00

BROWN MANZANITA TREE \$25.00

WHITE LED TREE \$175.00

FLOWER SETTING \$27.00

25" CANDLEABRA \$27.00

30" CANDLESTICK \$30.00