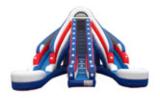

# Inflatable & Water Slides

18' SLIDE \$400.00

56' ROARING RIVER SLIDE & SLIP N' SLIDE \$975.00

STARS N' STRIPES SLIDE \$750.00

VERTICAL RUSH SLIDE \$850.00

19' WIPEOUT WET/DRY SLIDE \$500.00

VELOCITY EXTREME SLIDE \$700.00