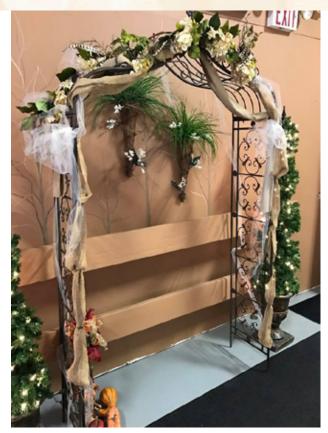

## Decon

RUSTIC ARCH \$75.00

WHITE ARCH \$50.00

WOOD ARBOR \$150.00

BARREL TABLE \$160.00

COLUMNS 18" \$6.50 24" \$8.50 40" \$11.50

COLUMNS 32" \$8.00 40" \$11.00 48" \$13.00 56" \$16.50

ROUND BARREL TABLE \$85.00