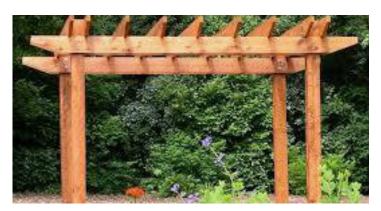

## Decon

RUSTIC ARCH \$75.00

WHITE ARCH \$50.00

WOOD ARBOR \$150.00

BARREL TABLE \$160.00

COLUMNS 18" \$6.50 24" \$8.50 40" \$11.50

COLUMNS 32" \$8.00 40" \$11.00 48" \$13.00 56" \$16.50

ROUND BARREL TABLE \$85.00