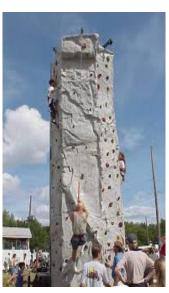

MECHANICAL BULL \$1400.00

9 HOLE MINI GOLF \$800.00

**BUNKERS** 

PAINTLESS PAINTBALL \$1500.00

FREEFALL DOUBLE STUNT JUMP \$2400.00

24' ROCK WALL \$1200.00

TOXIC TWISTER \$1600.00

**BUMPER CARS** 