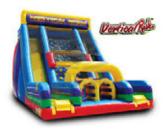

# Inflatable & Water Slides

18' SLIDE \$400.00

56' ROARING RIVER SLIDE & SLIP N' SLIDE \$975.00

STARS N' STRIPES SLIDE \$750.00

VERTICAL RUSH SLIDE \$850.00

19' WIPEOUT WET/DRY SLIDE \$500.00

VELOCITY EXTREME SLIDE \$700.00