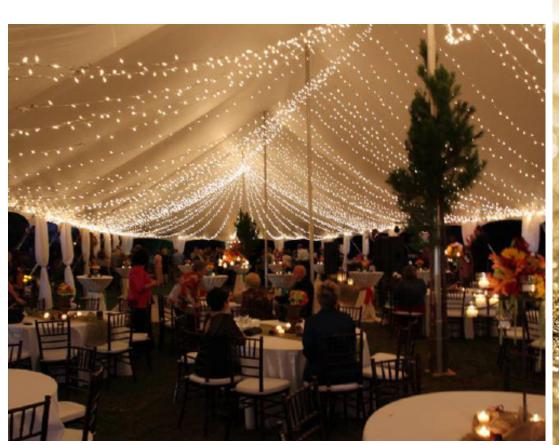

# Lighting

C7 LIGHTS - 25ft strand \$20.00

LED LIGHT \$35.00

STROBE LIGHT \$25.00

LED LIGHT \$35.00

GLOBE LIGHTS - 30ft strand \$35.00

4 LIGHT CHANDELIER \$50.00

CANNED LIGHTING \$10.00