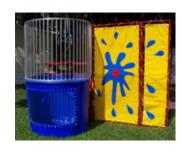

DOLPHIN WATERSLIDE \$400.00

24' SLIDE \$850.00

LOG MOUNTAIN \$975.00

DUNK TANK 350gal \$200.00 500gal \$225.00

SURF THE WAVE SLIP N' SLIDE \$300.00