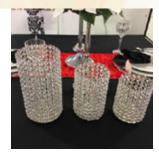

# Genterpieces

CRYSTAL CYLINDER \$35.00

CRYSTAL CYLINDER SM \$7.00 MD \$8.00 LG \$10.00

CRYSTAL CYLINDER SM \$3.50 LG \$7.00

CRYSTAL CYLINDER SM \$7.00 MD \$8.00 LG \$10.00

GOLD MANZANITA TREE \$25.00

NATURAL MANZANITA TREE \$25.00