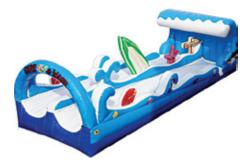

DOLPHIN WATERSLIDE \$400.00

24' SLIDE \$850.00

LOG MOUNTAIN \$975.00

DUNK TANK 350gal \$200.00 500gal \$225.00

SURF THE WAVE SLIP N' SLIDE \$300.00