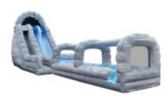

# Inflatable & Water Slides

18' SLIDE \$400.00

56' ROARING RIVER SLIDE & SLIP N' SLIDE \$975.00

STARS N' STRIPES SLIDE \$750.00

VERTICAL RUSH SLIDE \$850.00

19' WIPEOUT WET/DRY SLIDE \$500.00

VELOCITY EXTREME SLIDE \$700.00