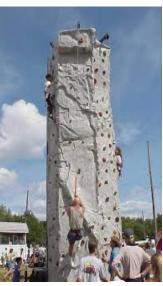

MECHANICAL BULL \$1400.00

9 HOLE MINI GOLF \$800.00

**BUNKERS** 

PAINTLESS PAINTBALL \$1500.00

FREEFALL DOUBLE STUNT JUMP \$2400.00

24' ROCK WALL \$1200.00

TOXIC TWISTER \$1600.00

**BUMPER CARS** 