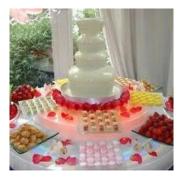

### Treats and more

SERPENTINE BAR \$55.00

APPLE SLICER

23" CHOCOLATE FOUNTAIN \$125.00 (serves 50-100)

30" CHOCOLATE FOUNTAIN \$150.00 (serves 200-400)

SNOWCONE MACHINE \$50.00

SLUSHIE MACHINE 3gal \$125.00 6gal \$150.00