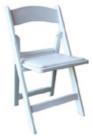

## Tables and Chairs

BISTRO TABLE \$8.50

60' ROUND \$8.50

6ft TABLE \$6.50

8ft TABLE \$8.50

70' ROUND \$9.50

WHITE RESIN CHAIR \$1.10

WHITE WOOD CHAIR \$3.00