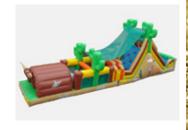

# Inflatable & Water Slides

18' SLIDE \$400.00

56' ROARING RIVER SLIDE & SLIP N' SLIDE \$975.00

STARS N' STRIPES SLIDE \$750.00

VERTICAL RUSH SLIDE \$850.00

19' WIPEOUT WET/DRY SLIDE \$500.00

VELOCITY EXTREME SLIDE \$700.00

DOLPHIN WATERSLIDE \$400.00

24' SLIDE \$850.00

LOG MOUNTAIN \$975.00

DUNK TANK 350gal \$200.00 500gal \$225.00

SURF THE WAVE SLIP N' SLIDE \$300.00