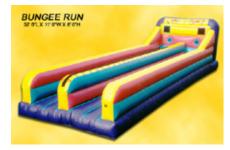

# Inflatables

HUMAN BOWLING \$850.00

DERBY HORSE TRACK \$300.00

TRIPLE PLAY \$375.00

BOULDER DASH \$850.00

BOXING RING \$425.00

2 LANE BUNGEE \$525.00

3 LANE BUNGEE \$650.00