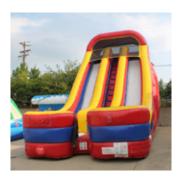

# Inflatable & Water Slides

18' SLIDE \$400.00

56' ROARING RIVER SLIDE & SLIP N' SLIDE \$975.00

STARS N' STRIPES SLIDE \$750.00

VERTICAL RUSH SLIDE \$850.00

19' WIPEOUT WET/DRY SLIDE \$500.00

VELOCITY EXTREME SLIDE \$700.00