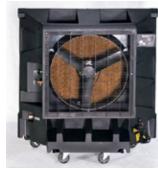

# Heating & Gooling

PATIO HEATER \$100.00

COOL MIST FAN \$150.00

TENT HEATER \$125.00

PORTA COOL \$175.00

Specialty Drape