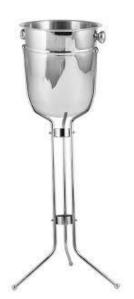

# Silverware and Serving

FLATWARE (set of 10) \$0.40

FLATWARE (set of 10) \$0.40

KEG COOLER \$25.00

CHAMPAGNE BUCKET W/ STAND \$16.00

ROUND ROLL TOP CHAFER \$29.00

150qt COOLER \$25.00

PUNCH FOUNTAIN 5 gallon, silver \$75.00