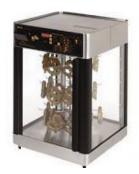

dskin Potatoes, Baked Mac-n-Cheese, Baked Beans, Green Beans, Herb Roasted Vegetables, Individual Lays Potato Chips, Marinated Cucumber, tomato, and Red Onions, Loaded Baked Potato Salad, Twice Baked Smashed Potatoes

### Beverages-

\$1.50 per guest

Assorted Canned Sodas and Bottled Water- one of each per each guest.

Asstd. Cookies & Brownies-Two per guest

\$2.00 per guest



### Treats and more



SERPENTINE BAR \$55.00



APPLE SLICER



23" CHOCOLATE FOUNTAIN \$125.00 (serves 50-100)



30" CHOCOLATE FOUNTAIN \$150.00 (serves 200-400)



SNOWCONE MACHINE \$50.00



SLUSHIE MACHINE 3gal \$125.00 6gal \$150.00



POPCORN MACHINE \$50.00



COTTON CANDY MACHINE \$50.00



NACHO CHEESE MACHINE \$75.00



HOTDOG ROLLER \$50.00



WAFFLE PRO MAKER \$600.00



8 BURNER GAS GRILL \$125.00



PRETZEL WARMER \$75.00



HOT BOX \$25.00



PUCKER POWDER MACHINE \$250 (makes 180 6oz tubes)



FUNNEL CAKE MAKER \$175.00

# Linens





















| h. 4 |
|------|
|      |
|      |
|      |

| ~~~                        | 11 37 45                |                         |                          |                           | 111                       | The same of the sa | V. NOSCHOOL                 |
|----------------------------|-------------------------|-------------------------|--------------------------|---------------------------|---------------------------|----------------------------------------------------------------------------------------------------------------------------------------------------------------------------------------------------------------------