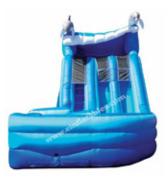

DOLPHIN WATERSLIDE \$400.00

24' SLIDE \$850.00

LOG MOUNTAIN \$975.00

DUNK TANK 350gal \$200.00 500gal \$225.00

SURF THE WAVE SLIP N' SLIDE \$300.00