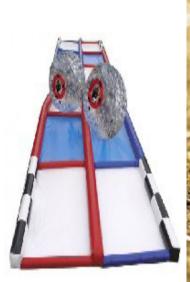

# Inflatables

HUMAN BOWLING \$850.00

DERBY HORSE TRACK \$300.00

TRIPLE PLAY \$375.00

BOULDER DASH \$850.00

BOXING RING \$425.00

2 LANE BUNGEE \$525.00

3 LANE BUNGEE \$650.00