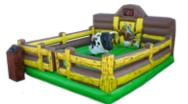

**DERBY HORSE TRACK** 

RACE TRACK

# Inflatables

HUMAN BOWLING \$850.00

DERBY HORSE TRACK \$300.00

TRIPLE PLAY \$375.00

BOULDER DASH \$850.00

BOXING RING \$425.00

2 LANE BUNGEE \$525.00

3 LANE BUNGEE \$650.00