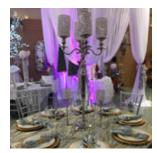

# Genterpieces

CRYSTAL CYLINDER \$35.00

CRYSTAL CYLINDER SM \$7.00 MD \$8.00 LG \$10.00

CRYSTAL CYLINDER SM \$3.50 LG \$7.00

CRYSTAL CYLINDER SM \$7.00 MD \$8.00 LG \$10.00

GOLD MANZANITA TREE \$25.00

NATURAL MANZANITA TREE \$25.00

SILVER MANZANITA TREE \$25.00

55" GOLD CENTERPIECE \$55.00

CANDLESTICKS 39" \$25.00 45" \$30.00

30" CANDLESTICK \$30.00

CRYSTAL TREE \$55.00

55" SILVER CENTERPIECE \$55.00

25" GOLD/SILVER CANDLEABRA \$27.00

BROWN MANZANITA TREE \$25.00

WHITE LED TREE \$175.00

FLOWER SETTING \$27.00

25" CANDLEABRA \$27.00

30" CANDLESTICK \$30.00