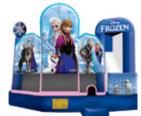

FERRIS WHEEL 4 IN 1 COMBO \$350.00

DORY COMBO \$300.00

FROZEN 5 IN 1 \$325.00

GIRL THING 5 IN 1 \$300.00

JUSTICE 5 IN 1 \$325.00

INDOOR \$300.00

MODULE 5 IN 1 \$325.00

MODULE 20x20 \$329.00