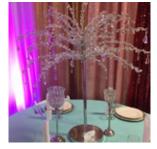

# Genterpieces

CRYSTAL CYLINDER \$35.00

CRYSTAL CYLINDER SM \$7.00 MD \$8.00 LG \$10.00

CRYSTAL CYLINDER SM \$3.50 LG \$7.00

CRYSTAL CYLINDER SM \$7.00 MD \$8.00 LG \$10.00

GOLD MANZANITA TREE \$25.00

NATURAL MANZANITA TREE \$25.00

SILVER MANZANITA TREE \$25.00

55" GOLD CENTERPIECE \$55.00

CANDLESTICKS 39" \$25.00 45" \$30.00

30" CANDLESTICK \$30.00

CRYSTAL TREE \$55.00

55" SILVER CENTERPIECE \$55.00

25" GOLD/SILVER CANDLEABRA \$27.00

BROWN MANZANITA TREE \$25.00

WHITE LED TREE \$175.00

FLOWER SETTING \$27.00

25" CANDLEABRA \$27.00

30" CANDLESTICK \$30.00