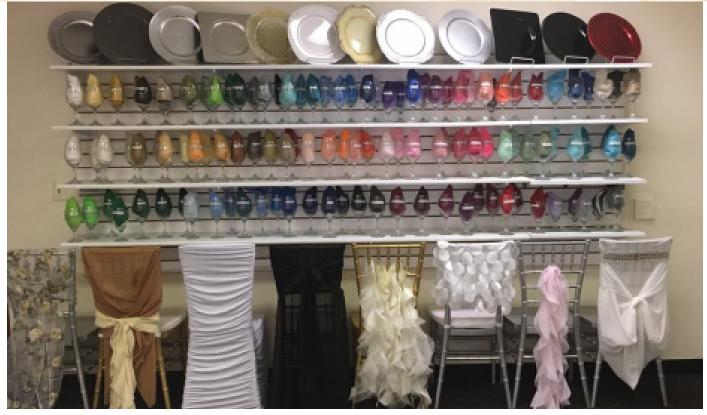

## Dinnerware

WATER GLASS \$0.45

WINE GLASS \$0.45

WHITE CHINA (set of 10) \$0.45 per piece

WHITE W/ GOLD (set of 10) \$0.45 per piece

GOLD SQUARE CHARGER \$1.50

VINTAGE SILVER CHARGER \$2.25

PLAIN SILVER CHARGER \$1.50

SQUARE SILVER CHARGER \$1.50

SWIRL CHARGER \$2.25

CLEAR BEADED CHARGER \$1.50

ANTIQUE IVORY CHARGER \$2.25

RUSTIC PLAIN CHARGER \$1.50

VINTAGE WHITE CHARGER \$2.25

ANTIQUE RUSTIC CHARGER \$2.25

BEADED GOLD CHARGER \$4.50

BURLAP CHARGER \$1.50

## Chair Covers

CHAIR COVER \$2.50

CHAIR SASH \$0.75

CHIFFON CHAIR CAPE or CHAIR RUFFLES \$1.95

SPANDEX CHAIR COVERS \$3.95

CHAIR CAP \$1.95

WILLOW SASH IVORY \$1.95

WILLOW SASH BLUSH \$1.95

CHAIR CAP \$1.95

POLYESTER PURPLE SASH \$0.75

CHAIR CAP \$1.95

CHIFFON CHAIR COVER \$1.95

CHAIR RUFFLE \$1.95

SEQUIN CHAIR COVER \$2.95

CHAIR COVER \$1.95

CHIFFON CHAIR COVER \$1.95

SPANDEX CHAIR COVER \$3.95

WILLOW SASH PINK \$1.95

BURLAP CHAIR COVER \$2.95

POLYESTER SASH IVORY \$0.75

SPANDEX CHAIR SASH \$0.75

CHAIR COVER \$2.50

WILLOW SASH SILVER \$1.95

BURLAP LACE CHAIR SASH \$0.75

CHAIR RUFFLES \$1.95 each

CHAIR RUFFLES \$1.95 each