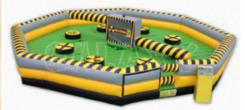

# Inflatables

HUMAN BOWLING \$850.00

DERBY HORSE TRACK \$300.00

TRIPLE PLAY \$375.00

BOULDER DASH \$850.00

BOXING RING \$425.00

2 LANE BUNGEE \$525.00

3 LANE BUNGEE \$650.00