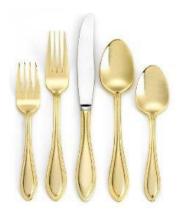

# Silverware and Serving

FLATWARE (set of 10) \$0.40

FLATWARE (set of 10) \$0.40

KEG COOLER \$25.00

CHAMPAGNE BUCKET W/ STAND \$16.00

ROUND ROLL TOP CHAFER \$29.00

150qt COOLER \$25.00

PUNCH FOUNTAIN 5 gallon, silver \$75.00