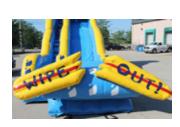

# Inflatable & Water Slides

18' SLIDE \$400.00

56' ROARING RIVER SLIDE & SLIP N' SLIDE \$975.00

STARS N' STRIPES SLIDE \$750.00

VERTICAL RUSH SLIDE \$850.00

19' WIPEOUT WET/DRY SLIDE \$500.00

VELOCITY EXTREME SLIDE \$700.00