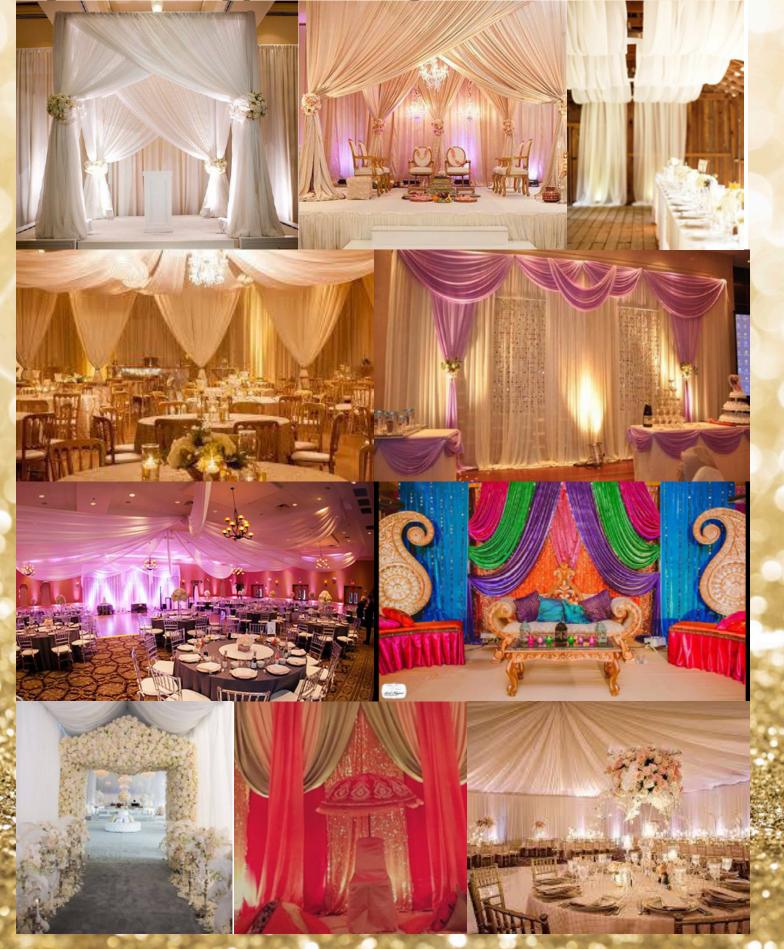

\$30.00



CRYSTAL TREE \$55.00



55" SILVER CENTERPIECE \$55.00



25" GOLD/SILVER CANDLEABRA \$27.00



BROWN MANZANITA TREE \$25.00



WHITE LED TREE \$175.00



FLOWER SETTING \$27.00



25" CANDLEABRA \$27.00



30" CANDLESTICK \$30.00

## Decon



RUSTIC ARCH \$75.00



WHITE ARCH \$50.00



WOOD ARBOR \$150.00



BARREL TABLE \$160.00



COLUMNS 18" \$6.50 24" \$8.50 40" \$11.50



COLUMNS 32" \$8.00 40" \$11.00 48" \$13.00 56" \$16.50



ROUND BARREL TABLE \$85.00



BARREL RENTAL \$75.00

# Dance Floors and Staging



DANCE FLOOR



**STAGING** 



**STAGING** 



RETRACTABLE STANCIONS



**RED CARPET & STANCHIONS** 



# Pipe and Drape









# Heating & Gooling



PATIO HEATER \$100.00



COOL MIST FAN \$150.00



TENT HEATER \$125.00



PORTA COOL \$175.00

Specialty Drape



# Lighting



C7 LIGHTS - 25ft strand \$20.00



LED LIGHT \$35.00



STROBE LIGHT \$25.00



LED LIGHT \$35.00



GLOBE LIGHTS - 30ft strand \$35.00



4 LIGHT CHANDELIER \$50.00



CANNED LIGHTING \$10.00



BLACK LIGHT \$125.00



DISCO BALL \$25.00







## Audio Visual



BULLHORN \$35.00



PROJECTOR SCREEN \$26.00



SPEAKER \$100.00



WIRELESS MICROPHONE \$20.00



PROJECTOR & SOUND \$200.00



EVENT LIGHT \$200.00



INFLATABLE MOVIE SCREEN \$300.00



ULTIMATE PHOTO BOOTH \$800.00



PODIUM W/ SPEAKERS \$75.00



PROTOFINO LIGHTS \$90.00



12x12 STAGE \$450.00

## Gasino Rentals



CASINO BACKDROP



BLACK JACK TABLE \$150.00













ROULETTE TABLE \$250.00



CRAPS TABLE \$350.00



POKER TABLE \$150.00

## Bounce Houses



MODULE 15x15 \$229.00



CASTLE 15x15 \$229.0