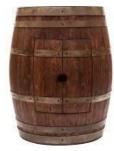

## Decon

RUSTIC ARCH \$75.00

WHITE ARCH \$50.00

WOOD ARBOR \$150.00

BARREL TABLE \$160.00

COLUMNS 18" \$6.50 24" \$8.50 40" \$11.50

COLUMNS 32" \$8.00 40" \$11.00 48" \$13.00 56" \$16.50

ROUND BARREL TABLE \$85.00

BARREL RENTAL \$75.00