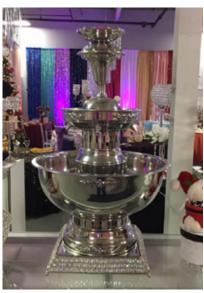

# Silverware and Serving

FLATWARE (set of 10) \$0.40

FLATWARE (set of 10) \$0.40

KEG COOLER \$25.00

CHAMPAGNE BUCKET W/ STAND \$16.00

ROUND ROLL TOP CHAFER \$29.00

150qt COOLER \$25.00

PUNCH FOUNTAIN 5 gallon, silver \$75.00