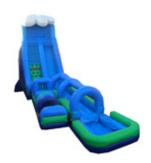

# Inflatable & Water Slides

18' SLIDE \$400.00

56' ROARING RIVER SLIDE & SLIP N' SLIDE \$975.00

STARS N' STRIPES SLIDE \$750.00

VERTICAL RUSH SLIDE \$850.00

19' WIPEOUT WET/DRY SLIDE \$500.00

VELOCITY EXTREME SLIDE \$700.00

DOLPHIN WATERSLIDE \$400.00

24' SLIDE \$850.00

LOG MOUNTAIN \$975.00

DUNK TANK 350gal \$200.00 500gal \$225.00

SURF THE WAVE SLIP N' SLIDE \$300.00