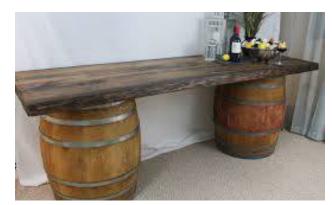

## Decon

RUSTIC ARCH \$75.00

WHITE ARCH \$50.00

WOOD ARBOR \$150.00

BARREL TABLE \$160.00

COLUMNS 18" \$6.50 24" \$8.50 40" \$11.50

COLUMNS 32" \$8.00 40" \$11.00 48" \$13.00 56" \$16.50

ROUND BARREL TABLE \$85.00