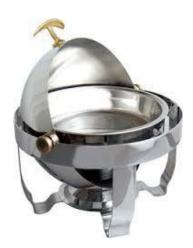

HAIR \$1.10



WHITE WOOD CHAIR \$3.00



WOOD CHAIR \$3.00



CHIAVARI CHAIR \$5.75







TABLE, UMBRELLA, 6 CHAIRS \$40.00















## Dinnerware



WATER GLASS \$0.45



WINE GLASS \$0.45



WHITE CHINA (set of 10) \$0.45 per piece



WHITE W/ GOLD (set of 10) \$0.45 per piece



GOLD SQUARE CHARGER \$1.50



VINTAGE SILVER CHARGER \$2.25



PLAIN SILVER CHARGER \$1.50



SQUARE SILVER CHARGER \$1.50



SWIRL CHARGER \$2.25



CLEAR BEADED CHARGER \$1.50



ANTIQUE IVORY CHARGER \$2.25



RUSTIC PLAIN CHARGER \$1.50



VINTAGE WHITE CHARGER \$2.25



ANTIQUE RUSTIC CHARGER \$2.25



BEADED GOLD CHARGER \$4.50



BURLAP CHARGER \$1.50

# Silverware and Serving



FLATWARE (set of 10) \$0.40



FLATWARE (set of 10) \$0.40



KEG COOLER \$25.00



CHAMPAGNE BUCKET W/ STAND \$16.00



ROUND ROLL TOP CHAFER \$29.00



150qt COOLER \$25.00



PUNCH FOUNTAIN 5 gallon, silver \$75.00



ROLL TOP CHAFER \$29.00



CHAFING DISHES \$18.99



EXECUTIVE CHILLER \$45.00

# Gake & Gupcake Stands











Gatering

# Picnics And Barbeque Menus

### Picnic-perfect

\$10.50 per guest

Grilled Hamburgers, Beef Franks, and Marinated Chicken Breast Buns, Lettuce Tomato Pickle and Onions, Sliced Cheeses, Condiments and our very own Q sauce.

Choice of two sides.

### Bar-B-Quite right!

\$12.00 per guest

Grilled Chicken Breast, and choice of either our mouth-watering Pulled Pork or our smoky Beef Brisket served with buns and our very own Q sauce. Choice of two sides. Comes with Tossed Salad or Cole slaw and choice of two sides.

#### Bar-B-Q Bonanza

\$14.50 per guest

Grilled Chick