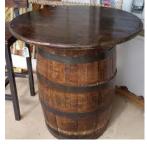

## Decon

RUSTIC ARCH \$75.00

WHITE ARCH \$50.00

WOOD ARBOR \$150.00

BARREL TABLE \$160.00

COLUMNS 18" \$6.50 24" \$8.50 40" \$11.50

COLUMNS 32" \$8.00 40" \$11.00 48" \$13.00 56" \$16.50

ROUND BARREL TABLE \$85.00