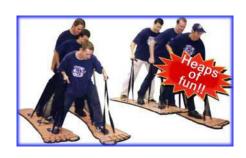

# Racing Games

ADULT PEDAL CART \$200.00

ADULT TRYK \$100.00

BIG FOOT RACERS \$100.00

BIG SKI RACERS \$100.00

VISION IMPAIRED GOOGLES \$25.00

ROLLER RACERS \$25.00 each

TOILET RACERS \$300.00 each